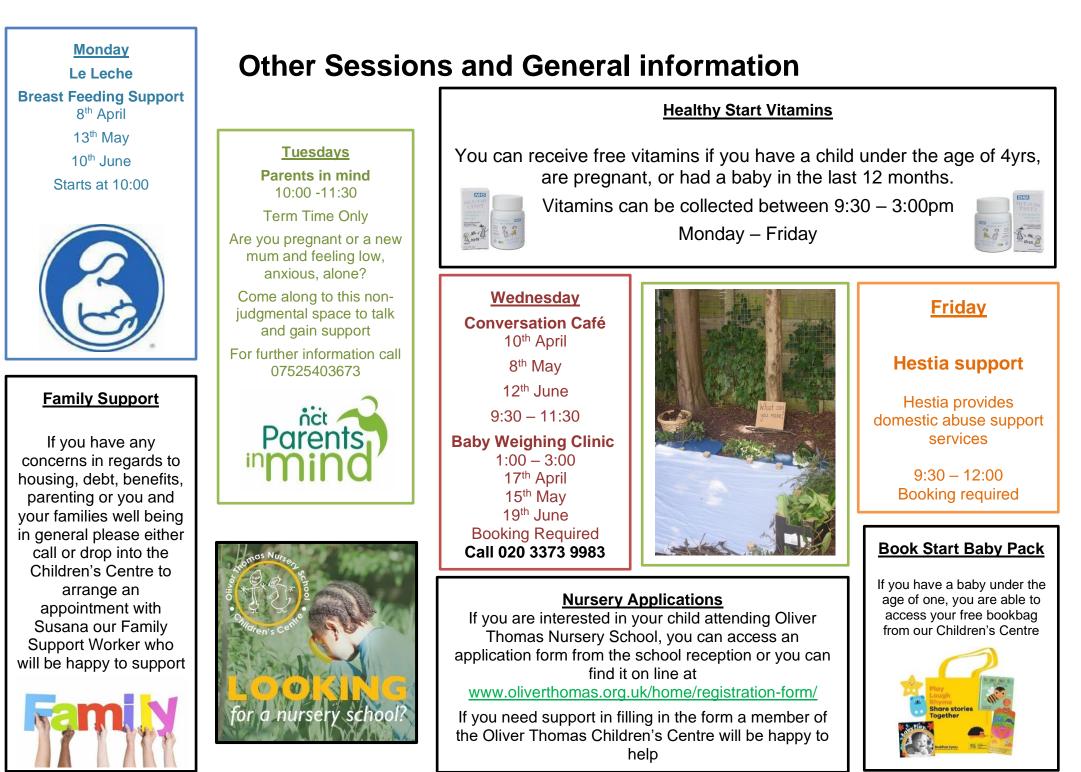

## **Oliver Thomas Children's Centre Activity Calendar**

 $15^{th}$  April –  $28^{th}$  June 2024

For further information please call the childrens centre on - 020 8552 1177 option 3

| Monday                                                                           | Tuesday                                                       | Wednesday                                                         | Thursday                                  | Friday                                  |
|----------------------------------------------------------------------------------|---------------------------------------------------------------|-------------------------------------------------------------------|-------------------------------------------|-----------------------------------------|
| Coffee Morning<br>10:00 -11:00                                                   | 1:00<br>I be led and<br>bur family<br>er Susana<br>oril<br>ay | Stay & Play Babies<br>Sensory Play                                | Stay & Play<br>Baby and Toddler           | <b>Stay &amp; Play</b><br>10:00 – 11:00 |
| This session will be led and<br>supported by our family<br>Support Worker Susana |                                                               | 10:30 -11:30                                                      | 10:30 - 11:30                             | Under 5's                               |
|                                                                                  |                                                               | Talking Tots                                                      | East Ham Library                          |                                         |
| 15 <sup>th</sup> April                                                           |                                                               | 1 <sup>st</sup> & 8 <sup>th</sup> May                             | Term Time Only                            |                                         |
| 20 <sup>th</sup> May                                                             |                                                               | 10:30 -11:30                                                      |                                           |                                         |
| 24 <sup>th</sup> June                                                            |                                                               | Invite only                                                       | <b>SEND Stay and Play</b><br>10:00- 11:00 |                                         |
| Stay and Play                                                                    | Stay & Play                                                   | Out and About                                                     | Stay & Play                               | Stay and Play                           |
| Story Time                                                                       | 1:00 - 2:00                                                   | Dates and times to be confirmed contact the Children's Centre for | 1:00 -2:00                                | Baby and Toddler                        |
| 1:30 - 2:30                                                                      | Under 5's                                                     | further information<br>Booking required                           | Under 5's                                 | 1:00 - 2:00                             |
|                                                                                  |                                                               | Booking required                                                  |                                           | 0 - 2years                              |
|                                                                                  |                                                               | Play and Learning<br>Workshops<br>1:00 -2:00                      |                                           |                                         |
|                                                                                  |                                                               | 22 <sup>nd</sup> May – Play Dough                                 |                                           |                                         |
|                                                                                  |                                                               | 26 <sup>th</sup> June – Science                                   |                                           |                                         |
|                                                                                  |                                                               | 18mths – 3 years                                                  |                                           |                                         |
|                                                                                  |                                                               | Booking Required                                                  |                                           |                                         |
|                                                                                  |                                                               |                                                                   |                                           |                                         |

Please note we will have an amended timetable for the 27<sup>th</sup> May – 31<sup>st</sup> June 2024. The amended timetable will be available from the beginning of May 2024